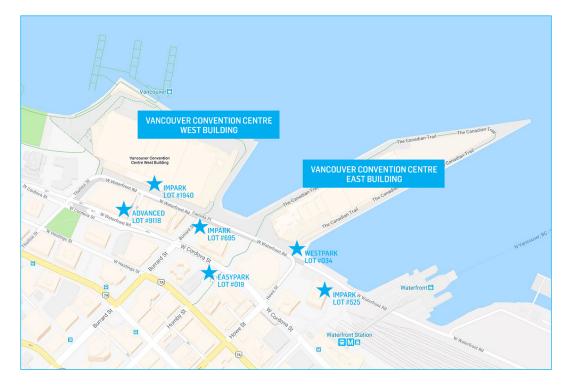

couver Suite 1310, 1140 West Pender Street Vancouver, BC V6E 4G1 Phone: 604 669 7275 Toll Free: 1 800 469 4169 vancouver@westpark.com

Enter at the foot of Howe Street, obtain ticket from dispenser and proceed to Level P1 or P2 for parking (please see page 2 for Parking Map)

Use Convention Centre/Hotel elevators from parking to access the Vancouver Convention Centre (do not use World Trade Centre elevators).



# GENERAL PARKING INFORMATION

## ADJACENT PARKING LOTS

IMPARK LOT #695 Waterfront Centre 200 Burrard Street Phone: 604 331 7288

IMPARK LOT #525 Granville Square and PWC Place 200 Granville Street Phone: 604 331 7288

EASYPARK LOT #019 900 West Cordova Street Phone: 604 682 6744

ADVANCED PARKING LOT #9118 Shaw Tower 1067 West Cordova Street Phone: 604 681 6152

### PARKING MAP